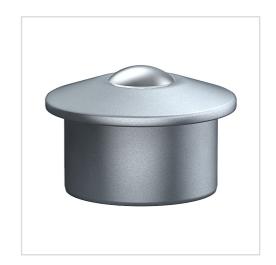

## **Ball Transfer Unit A530-4-13**

Ball Units Series A5 - Wheel S/4

-30 °C - +70 °C

swivels easily wear resistant shock proof

floor protective weather proof

## Wheel

Ball: zinc-plated or nylon or stainless steel

Housing, zinc-plated or stainless steel

**⊙**|ROLLENBAU

| Ball Transfer Unit                                      |                   |
|---------------------------------------------------------|-------------------|
| Series:                                                 | 4                 |
| Ball-Ø mm:                                              | 30                |
| Finish housing:                                         | steel zinc plated |
| Finish Balls:                                           | carbon-steel      |
| Load Capacity kg:                                       | 300               |
| Load capacity tested according to EN 12530 and EN 12527 |                   |
| A mm:                                                   | 55                |
| B mm:                                                   | 13,8              |
| D mm:                                                   | 45                |
| F mm:                                                   | 4                 |
| G mm:                                                   |                   |
| H mm:                                                   |                   |
| M mm:                                                   | 8,3               |
| L mm:                                                   | 37                |
|                                                         |                   |