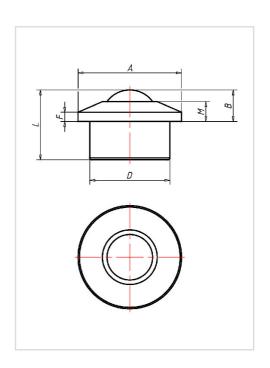

## Wheel

Ball: zinc-plated or nylon or stainless steel

Housing, zinc-plated or stainless steel

**⊙**|ROLLENBAU

| Ball Transfer Unit                                      |                   |
|---------------------------------------------------------|-------------------|
| Series:                                                 | 4                 |
| Ball-Ø mm:                                              | 30                |
| Finish housing:                                         | steel zinc plated |
| Finish Balls:                                           | carbon-steel      |
| Load Capacity kg:                                       | 300               |
| Load capacity tested according to EN 12530 and EN 12527 |                   |
| A mm:                                                   | 55                |
| B mm:                                                   | 13,8              |
| D mm:                                                   | 45                |
| F mm:                                                   | 4                 |
| G mm:                                                   |                   |
| H mm:                                                   |                   |
| M mm:                                                   | 8,3               |
| L mm:                                                   | 37                |
|                                                         |                   |