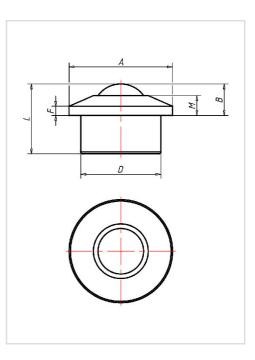

#### Wheel

Housing, zinc-plated or stainless steel

| Ball Transfer Unit                                      |                 |
|---------------------------------------------------------|-----------------|
| Series:                                                 | 4               |
| Ball-Ø mm:                                              | 30              |
| Finish housing:                                         | stainless steel |
| Finish Balls:                                           | stainless steel |
| Load Capacity kg:                                       | 200             |
| Load capacity tested according to EN 12530 and EN 12527 |                 |
| A mm:                                                   | 55              |
| B mm:                                                   | 13,8            |
| D mm:                                                   | 45              |
| F mm:                                                   | 4               |
| G mm:                                                   |                 |
| H mm:                                                   | •               |
| M mm:                                                   | 8,3             |
| L mm:                                                   | 37              |