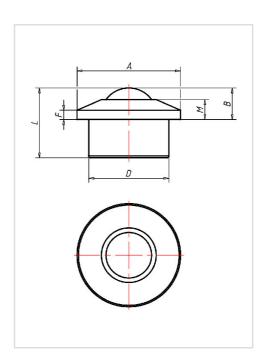

## Wheel

Ball: zinc-plated or stainless steel

Housing, zinc-plated or stainless steel

**⊙**|ROLLENBAU

| Ball Transfer Unit                                      |                   |
|---------------------------------------------------------|-------------------|
| Series:                                                 | 6                 |
| Ball-Ø mm:                                              | 30                |
| Finish housing:                                         | steel zinc plated |
| Finish Balls:                                           | carbon-steel      |
| Load Capacity kg:                                       | 300               |
| Load capacity tested according to EN 12530 and EN 12527 |                   |
| A mm:                                                   | 55                |
| B mm:                                                   | 13,8              |
| D mm:                                                   | 45                |
| F mm:                                                   | 4                 |
| G mm:                                                   |                   |
| H mm:                                                   | -                 |
| M mm:                                                   | 8                 |
| L mm:                                                   | 37                |
|                                                         |                   |