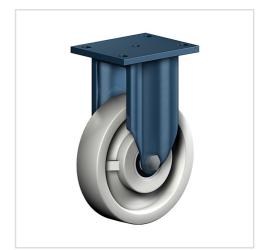

## Fixed castor EDF 201 PK

Extra Heavy Duty Series ED - Wheel P

-30 °C - +80 °C

### Wheel

Casted high quality nylon wheel

#### FORK

For applications where a super strong and durable caster is required, one tapered roller and one axial ball bearing,

dust protection ring, very strong integrated Kingpin, locked nut, grease nipple, wheel axle bolted, finish – painted

| Fixed castor                                            | Wheel-⊘ A x width B mm: 200x50  |
|---------------------------------------------------------|---------------------------------|
| rixeu castoi                                            | Wileer- A x width B min. 200x30 |
| Load Capacity kg:                                       | 1000                            |
| Load capacity tested according to EN 12530 and EN 12527 |                                 |
| Overall height H mm:                                    | 251                             |
| Dimension of top plate TP                               | 135x110                         |
| mm:                                                     |                                 |
| Hole spacing HS mm:                                     | 105x80                          |
| Hole-Ø HD mm:                                           | 13                              |
| Wheel bearing:                                          | Ball bearing                    |