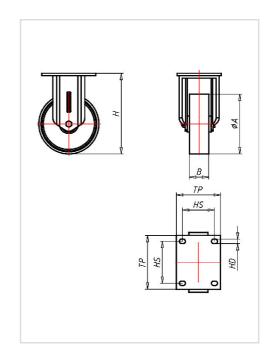

| Fixed castor                                            | Wheel-⊘ A x width B mm: 200x50  |
|---------------------------------------------------------|---------------------------------|
| rixeu castoi                                            | Wileer- A x width B min. 200x30 |
| Load Capacity kg:                                       | 1000                            |
| Load capacity tested according to EN 12530 and EN 12527 |                                 |
| Overall height H mm:                                    | 251                             |
| Dimension of top plate TP                               | 135x110                         |
| mm:                                                     |                                 |
| Hole spacing HS mm:                                     | 105x80                          |
| Hole-Ø HD mm:                                           | 13                              |
| Wheel bearing:                                          | Ball bearing                    |