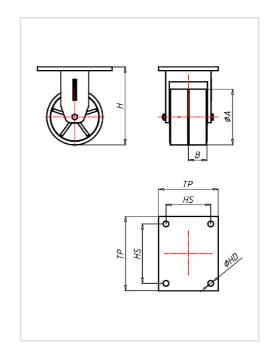

finish - painted

| Fixed castor                                            | Wheel-⊘ A x width B mm: 125x40+40 |
|---------------------------------------------------------|-----------------------------------|
| Load Capacity kg:                                       | 800                               |
| Load capacity tested according to EN 12530 and EN 12527 |                                   |
| Overall height H mm:                                    | 197                               |
| Dimension of top plate TP                               | 200x160                           |
| mm:                                                     |                                   |
| Hole spacing HS mm:                                     | 160x120                           |
| Hole-Ø HD mm:                                           | 15                                |
| Wheel bearing:                                          | Ball bearing                      |