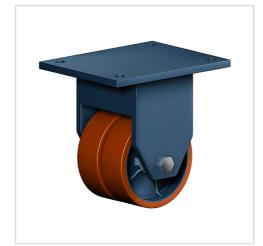

## Fixed castor EDDF 125 ZZK

Extra Heavy Duty Series EDD - Wheel Z

-30 °C - +80 °C

### Wheel

Tread: Cast polyurethane, 95±3 Shore A

Wheel centre, Cast-iron - painted

#### FORK

For applications where a super strong and durable caster is required,

one tapered roller and one axial ball bearing, dust protection ring, very strong integrated Kingpin, locked nut, grease nipple, wheel axle bolted,

finish - painted

| Fixed castor                                            | Wheel-⊘ A x width B mm: 125x40+40 |
|---------------------------------------------------------|-----------------------------------|
| Load Capacity kg:                                       | 800                               |
| Load capacity tested according to EN 12530 and EN 12527 |                                   |
| Overall height H mm:                                    | 197                               |
| Dimension of top plate TP                               | 200x160                           |
| mm:                                                     |                                   |
| Hole spacing HS mm:                                     | 160x120                           |
| Hole-Ø HD mm:                                           | 15                                |
| Wheel bearing:                                          | Ball bearing                      |