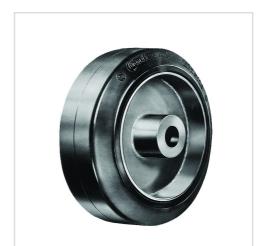

## Wheel 500x100 ESK 40

Wheels Series ES

-20 °C - +70 °C

Tread: vulcanized elastic solid rubber tyre 73±5 Shore A

Wheel Center: Strong steel welded construction - zinc plated

**⊙**|ROLLENBAU

| Wheel                                                   | Wheel-⊘ A x width B mm: 500x100 |
|---------------------------------------------------------|---------------------------------|
| Load Capacity kg:                                       | 1500                            |
| Load capacity tested according to EN 12530 and EN 12527 |                                 |
| Hub width mm:                                           | 100                             |
| Fixing length mm:                                       | 100                             |
| Wheel bearing:                                          | 2 Ball bearings                 |
| Bore diameter mm:                                       | 40                              |