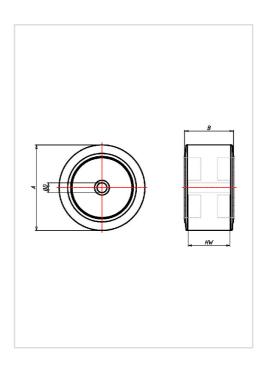

## Wheel 500x100 ESK 40

Wheels Series ES

-20 °C - +70 °C

Tread: vulcanized elastic solid rubber tyre 73±5 Shore A

Wheel Center: Strong steel welded construction - zinc plated

**⊙**|ROLLENBAU

| Wheel                                                   | Wheel-⊘ A x width B mm: 500x100 |
|---------------------------------------------------------|---------------------------------|
| Load Capacity kg:                                       | 1500                            |
| Load capacity tested according to EN 12530 and EN 12527 |                                 |
| Hub width mm:                                           | 100                             |
| Fixing length mm:                                       | 100                             |
| Wheel bearing:                                          | 2 Ball bearings                 |
| Bore diameter mm:                                       | 40                              |