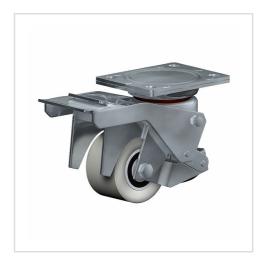

# Product data sheet Swivel castor HR 80 P

Levelling Castor Series HR - Wheel P

## **⊙** ROLLENBAU

| Swivel castor                                           | Wheel- $\oslash$ A x width B mm: 80 x 30 |
|---------------------------------------------------------|------------------------------------------|
| Load Capacity kg:                                       | 200                                      |
| Load capacity tested according to EN 12530 and EN 12527 |                                          |
| Overall height H mm:                                    | 117-123                                  |
| Dimension of top plate TP                               | 105x85                                   |
| mm:                                                     |                                          |
| Hole spacing HS mm:                                     | 80x60                                    |
| Hole-Ø HD mm:                                           | 9                                        |
| Swivel radius SR mm:                                    | 191                                      |
| Wheel bearing:                                          | Nylon plain bearing                      |

### Advantages

THE LEVELLING CASTOR WITH INTEGRATED, ADJUSTABLE MOUNT PROVIDES PERFECT STABILITY. In the position ,levelling', the housing is free of load and can be turned. The force necessary to service the leavers doesn't depend on the weight of the load.