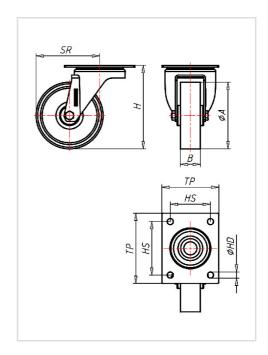

### Fork

Finish: Polished stainless steel, swivel fork with top plate, double ball bearing – bolted, with dust protection ring, wheel axle bolted – locked, adjustable total lock

| Swivel castor                                           | Wheel-⊘ A x width B mm: 80x25 |
|---------------------------------------------------------|-------------------------------|
| Load Capacity kg:                                       | 100                           |
| Load capacity tested according to EN 12530 and EN 12527 |                               |
| Overall height H mm:                                    | 100                           |
| Dimension of top plate TP                               | 105x85                        |
| mm:                                                     |                               |
| Hole spacing HS mm:                                     | 80x60                         |
| Hole-Ø HD mm:                                           | 9                             |
| Swivel radius SR mm:                                    | 81                            |
| Wheel bearing:                                          | Roller bearing                |