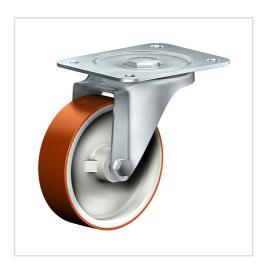

# Swivel castor IN 80 ALBX Frei

Stainless Steel Series IN - Wheel AL

## Wheel

Coated in injected polyurethane, 58±3 Shore D

High quality nylon wheel centre

### Fork

Finish: Polished stainless steel, swivel fork with top plate, double ball bearing – bolted, with dust protection ring, wheel axle bolted – locked, adjustable total lock

| Swivel castor                                           | Wheel-⊘ A x width B mm: 80x25 |
|---------------------------------------------------------|-------------------------------|
| Load Capacity kg:                                       | 100                           |
| Load capacity tested according to EN 12530 and EN 12527 |                               |
| Overall height H mm:                                    | 100                           |
| Dimension of top plate TP                               | 105x85                        |
| mm:                                                     |                               |
| Hole spacing HS mm:                                     | 80x60                         |
| Hole-Ø HD mm:                                           | 9                             |
| Swivel radius SR mm:                                    | 81                            |
| Wheel bearing:                                          | Roller bearing                |