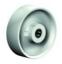

#### Wheel

Casted high quality nylon wheel

| Fixed castor                                            | Wheel-⊘ A x width B mm: 100x37 |
|---------------------------------------------------------|--------------------------------|
| Load Capacity kg:                                       | 370                            |
| Load capacity tested according to EN 12530 and EN 12527 |                                |
| Overall height H mm:                                    | 137                            |
| Dimension of top plate TP                               | 135x110                        |
| mm:                                                     |                                |
| Hole spacing HS mm:                                     | 105x80                         |
| Hole-Ø HD mm:                                           | 11                             |
| Wheel bearing:                                          | Nylon plain bearing            |