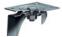

#### Fork

Finish: Polished stainless steel swivel fork AISI 304, stainless steel Kingpin AISI 303 riveted to the top plate, stainless steel balls AISI 420, thermoplastic dust seal (water proof), self-locking stainless steel nut, adjustable total lock

| Fixed castor                                            | Wheel-⊘ A x width B mm: 100x37 |
|---------------------------------------------------------|--------------------------------|
| Load Capacity kg:                                       | 370                            |
| Load capacity tested according to EN 12530 and EN 12527 |                                |
| Overall height H mm:                                    | 137                            |
| Dimension of top plate TP                               | 135x110                        |
| mm:                                                     |                                |
| Hole spacing HS mm:                                     | 105x80                         |
| Hole-Ø HD mm:                                           | 11                             |
| Wheel bearing:                                          | Nylon plain bearing            |