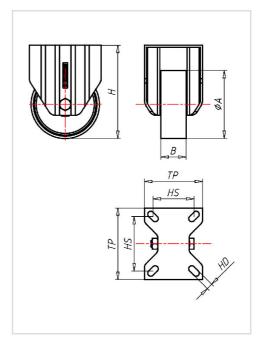

| Fixed castor                                            | Wheel-⊘ A x width B mm: 100x37 |
|---------------------------------------------------------|--------------------------------|
| Load Capacity kg:                                       | 370                            |
| Load capacity tested according to EN 12530 and EN 12527 |                                |
| Overall height H mm:                                    | 137                            |
| Dimension of top plate TP                               | 135x110                        |
| mm:                                                     |                                |
| Hole spacing HS mm:                                     | 105x80                         |
| Hole-Ø HD mm:                                           | 11                             |
| Wheel bearing:                                          | Nylon plain bearing            |