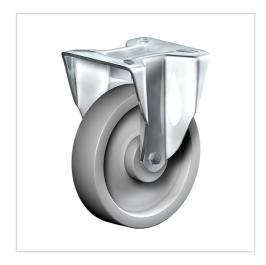

#### Wheel

Casted high quality nylon wheel

#### Fork

Finish: Polished stainless steel swivel fork AISI 304, stainless steel Kingpin AISI 303 riveted to the top plate, stainless steel balls AISI 420, thermoplastic dust seal (water proof), self-locking stainless steel nut, adjustable total lock