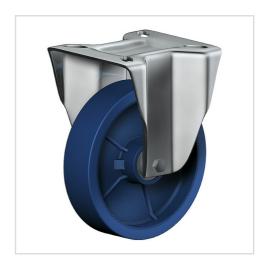

# Fixed castor KDF 200 ZSK

Transport Series KD - Wheel ZS

-30 °C - +80 °C

Tread: cast-polyurethane 85 +- 3 shore A soft

Wheel center: Cast-iron wheel centre - painted

| Fixed castor                                            | Wheel-⊘ A x width B mm: 200x50 |
|---------------------------------------------------------|--------------------------------|
| Load Capacity kg:                                       | 450                            |
| Load capacity tested according to EN 12530 and EN 12527 |                                |
| Overall height H mm:                                    | 249                            |
| Dimension of top plate TP                               | 135x110                        |
| mm:                                                     |                                |
| Hole spacing HS mm:                                     | 105x80                         |
| Hole-Ø HD mm:                                           | 12,5                           |
| Wheel bearing:                                          | Ball bearing                   |