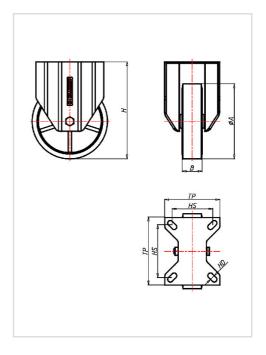

| Fixed castor                                            | Wheel-⊘ A x width B mm: 200x50 |
|---------------------------------------------------------|--------------------------------|
| Load Capacity kg:                                       | 450                            |
| Load capacity tested according to EN 12530 and EN 12527 |                                |
| Overall height H mm:                                    | 249                            |
| Dimension of top plate TP                               | 135x110                        |
| mm:                                                     |                                |
| Hole spacing HS mm:                                     | 105x80                         |
| Hole-Ø HD mm:                                           | 12,5                           |
| Wheel bearing:                                          | Ball bearing                   |