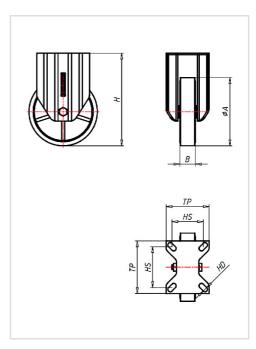

| Fixed castor                                            | Wheel-Ø A x width B mm: 200x40 |
|---------------------------------------------------------|--------------------------------|
| Load Capacity kg:                                       | 800                            |
| Load capacity tested according to EN 12530 and EN 12527 |                                |
| Overall height H mm:                                    | 250                            |
| Dimension of top plate TP                               | 135x110                        |
| mm:                                                     |                                |
| Hole spacing HS mm:                                     | 105x80                         |
| Hole-Ø HD mm:                                           | 12,5                           |
| Wheel bearing:                                          | Ball bearing                   |