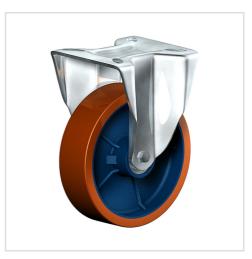

## Product data sheet Fixed castor PDF 200 LZK

Heavy Duty Series PD - Wheel Z

#### Wheel

Tread: Cast polyurethane, 95±3 Shore A

Wheel centre, Cast-iron - painted

Fork

Finish: electro-zinc plated, hardened steel balls, double ball race - hardened steel sheet, with strong Kingpin bolted and locked - adjustable, thermoplastic dust protection ring and seal, wheel axle bolted, adjustable total lock - leading or trailing available

| Fixed castor                                            | Wheel-Ø A x width B mm: 200x40 |
|---------------------------------------------------------|--------------------------------|
| Load Capacity kg:                                       | 800                            |
| Load capacity tested according to EN 12530 and EN 12527 |                                |
| Overall height H mm:                                    | 250                            |
| Dimension of top plate TP                               | 135x110                        |
| mm:                                                     |                                |
| Hole spacing HS mm:                                     | 105x80                         |
| Hole-Ø HD mm:                                           | 12,5                           |
| Wheel bearing:                                          | Ball bearing                   |