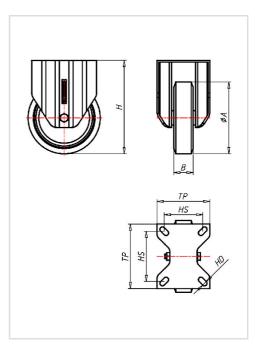

| Fixed castor                                            | Wheel- $\varnothing$ A x width B mm: 225x50 |
|---------------------------------------------------------|---------------------------------------------|
| Load Capacity kg:                                       | 700                                         |
| Load capacity tested according to EN 12530 and EN 12527 |                                             |
| Overall height H mm:                                    | 293                                         |
| Dimension of top plate TP                               | 135x110                                     |
| mm:                                                     |                                             |
| Hole spacing HS mm:                                     | 105x80                                      |
| Hole-Ø HD mm:                                           | 12,5                                        |
| Wheel bearing:                                          | Ball bearing                                |