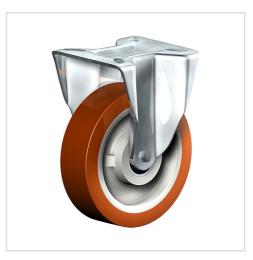

## Product data sheet Fixed castor PDF 225 AK

Heavy Duty Series PD - Wheel A

| Fixed castor                                            | Wheel- $\varnothing$ A x width B mm: 225x50 |
|---------------------------------------------------------|---------------------------------------------|
| Load Capacity kg:                                       | 700                                         |
| Load capacity tested according to EN 12530 and EN 12527 |                                             |
| Overall height H mm:                                    | 293                                         |
| Dimension of top plate TP                               | 135x110                                     |
| mm:                                                     |                                             |
| Hole spacing HS mm:                                     | 105x80                                      |
| Hole-Ø HD mm:                                           | 12,5                                        |
| Wheel bearing:                                          | Ball bearing                                |