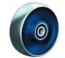

## Product data sheet Swivel castor PS 151 Q

Heavy Duty Series PD - Wheel Q

### -30 °C - +80 °C



#### Wheel



Casted iron wheel, painted, round machined tread

#### Fork



Finish: electro-zinc plated, hardened steel balls, double ball race – hardened steel sheet, with strong Kingpin bolted and locked – adjustable, thermoplastic dust protection ring and seal, wheel axle bolted, adjustable total lock – leading or trailing available

| Swivel castor                                           | Wheel- $\oslash$ A x width B mm: 150x55 |
|---------------------------------------------------------|-----------------------------------------|
| Load Capacity kg:                                       | 750                                     |
| Load capacity tested according to EN 12530 and EN 12527 |                                         |
| Overall height H mm:                                    | 203