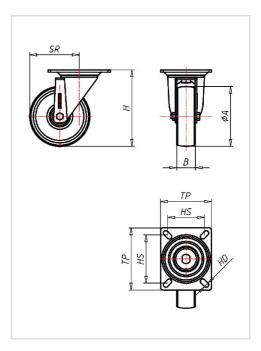

| Swivel castor                                           | Wheel- $\oslash$ A x width B mm: 150x55 |
|---------------------------------------------------------|-----------------------------------------|
| Load Capacity kg:                                       | 750                                     |
| Load capacity tested according to EN 12530 and EN 12527 |                                         |
| Overall height H mm:                                    | 203                                     |
| Dimension of top plate TP                               | 135x110                                 |
| mm:                                                     |                                         |
| Hole spacing HS mm:                                     | 105x80                                  |
| Hole-Ø HD mm:                                           | 12,5                                    |
| Swivel radius SR mm:                                    | 141                                     |
| Wheel bearing:                                          | Plain bearing                           |