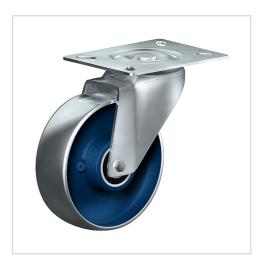

## Product data sheet Swivel castor PS 151 Q

Heavy Duty Series PD - Wheel Q

#### Wheel

Casted iron wheel, painted, round machined tread

#### Fork

Finish: electro-zinc plated, hardened steel balls, double ball race – hardened steel sheet, with strong Kingpin bolted and locked – adjustable, thermoplastic dust protection ring and seal, wheel axle bolted, adjustable total lock – leading or trailing available

| Swivel castor                                           | Wheel- $\oslash$ A x width B mm: 150x55 |
|---------------------------------------------------------|-----------------------------------------|
| Load Capacity kg:                                       | 750                                     |
| Load capacity tested according to EN 12530 and EN 12527 |                                         |
| Overall height H mm:                                    | 203                                     |
| Dimension of top plate TP                               | 135x110                                 |
| mm:                                                     |                                         |
| Hole spacing HS mm:                                     | 105x80                                  |
| Hole-Ø HD mm:                                           | 12,5                                    |
| Swivel radius SR mm:                                    | 141                                     |
| Wheel bearing:                                          | Plain bearing                           |