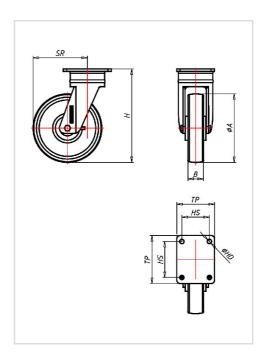

| Swivel castor                                           | Wheel-⊘ A x width B mm: 125x44 |
|---------------------------------------------------------|--------------------------------|
| Load Capacity kg:                                       | 600                            |
| Load capacity tested according to EN 12530 and EN 12527 |                                |
| Overall height H mm:                                    | 177                            |
| Dimension of top plate TP                               | 150x110                        |
| mm:                                                     |                                |
| Hole spacing HS mm:                                     | 105x80/121x59                  |
| Hole-Ø HD mm:                                           | 12,5                           |
| Swivel radius SR mm:                                    | 110                            |
| Wheel bearing:                                          | Ball bearing                   |