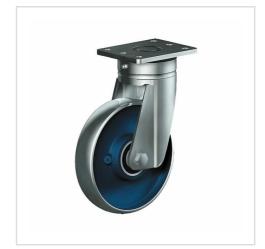

# Swivel castor QD 125 QK Extra Heavy Duty Series QD - Wheel Q

## Wheel

Casted iron wheel, painted, round machined tread

Pressed steel welded construction, with axial ball bearing and tapered roller bearing, dust protection ring, very strong integrated Kingpin, grease nipple, wheel axle with self-locking nut finish: zinc plated

| Swivel castor                                           | Wheel-⊘ A x width B mm: 125x44 |
|---------------------------------------------------------|--------------------------------|
| Load Capacity kg:                                       | 600                            |
| Load capacity tested according to EN 12530 and EN 12527 |                                |
| Overall height H mm:                                    | 177                            |
| Dimension of top plate TP                               | 150x110                        |
| mm:                                                     |                                |
| Hole spacing HS mm:                                     | 105x80/121x59                  |
| Hole-Ø HD mm:                                           | 12,5                           |
| Swivel radius SR mm:                                    | 110                            |
| Wheel bearing:                                          | Ball bearing                   |