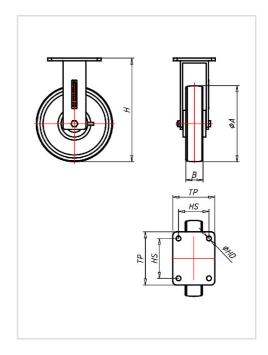

| Fixed castor                                            | Wheel-⊘ A x width B mm: 125x41 |
|---------------------------------------------------------|--------------------------------|
| Load Capacity kg:                                       | 630                            |
| Load capacity tested according to EN 12530 and EN 12527 |                                |
| Overall height H mm:                                    | 177                            |
| Dimension of top plate TP                               | 150x110                        |
| mm:                                                     |                                |
| Hole spacing HS mm:                                     | 105x80/121x59                  |
| Hole-Ø HD mm:                                           | 12,5                           |
| Wheel bearing:                                          | Roller bearing                 |