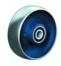

## Wheel

Casted iron wheel, painted, round machined tread

| Fixed castor                                            | Wheel-⊘ A x width B mm: 125x41 |
|---------------------------------------------------------|--------------------------------|
| Load Capacity kg:                                       | 630                            |
| Load capacity tested according to EN 12530 and EN 12527 |                                |
| Overall height H mm:                                    | 177                            |
| Dimension of top plate TP                               | 150x110                        |
| mm:                                                     |                                |
| Hole spacing HS mm:                                     | 105x80/121x59                  |
| Hole-Ø HD mm:                                           | 12,5                           |
| Wheel bearing:                                          | Roller bearing                 |