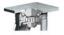

#### Fork

Pressed steel welded construction, with axial ball bearing and tapered roller bearing, dust protection ring, very strong integrated Kingpin, grease nipple, wheel axle with self-locking nut finish: zinc plated

| Fixed castor                                            | Wheel-⊘ A x width B mm: 125x41 |
|---------------------------------------------------------|--------------------------------|
| Load Capacity kg:                                       | 630                            |
| Load capacity tested according to EN 12530 and EN 12527 |                                |
| Overall height H mm:                                    | 177                            |
| Dimension of top plate TP                               | 150x110                        |
| mm:                                                     |                                |
| Hole spacing HS mm:                                     | 105x80/121x59                  |
| Hole-Ø HD mm:                                           | 12,5                           |
| Wheel bearing:                                          | Roller bearing                 |