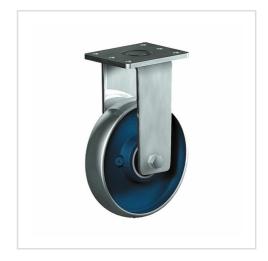

# Fixed castor QDF 125 CIB

Extra Heavy Duty Series QD - Wheel Q

## Wheel

Casted iron wheel, painted, round machined tread

#### Fork

Pressed steel welded construction, with axial ball bearing and tapered roller bearing, dust protection ring, very strong integrated Kingpin, grease nipple, wheel axle with self-locking nut finish: zinc plated

| Fixed castor                                            | Wheel-⊘ A x width B mm: 125x41 |
|---------------------------------------------------------|--------------------------------|
| Load Capacity kg:                                       | 630                            |
| Load capacity tested according to EN 12530 and EN 12527 |                                |
| Overall height H mm:                                    | 177                            |
| Dimension of top plate TP                               | 150x110                        |
| mm:                                                     |                                |
| Hole spacing HS mm:                                     | 105x80/121x59                  |
| Hole-Ø HD mm:                                           | 12,5                           |
| Wheel bearing:                                          | Roller bearing                 |