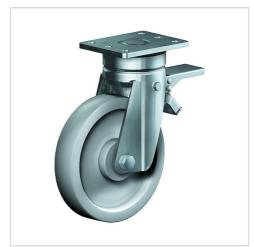

## Swivel castor with total lock QXT 126

Stainless Steel Series QX - Wheel P

-30 °C - +80 °C

### Wheel

Casted high quality nylon wheel

#### Fork

Finish: Polished stainless steel, swivel fork AISI 304, double ball bearing, very strong integrated Kingpin, wheel axle bolted, adjustable total lock

| Swivel castor with total lock Wheel-⊘ A x width B mm: 125x45 |                     |
|--------------------------------------------------------------|---------------------|
| Load Capacity kg:                                            | 700                 |
| Load capacity tested according to EN 12530 and EN 12527      |                     |
| Overall height H mm:                                         | 177                 |
| Dimension of top plate TP                                    | 140x110             |
| mm:                                                          |                     |
| Hole spacing HS mm:                                          | 105x80              |
| Hole-Ø HD mm:                                                | 12,5                |
| Swivel radius SR mm:                                         | 125                 |
| Wheel bearing:                                               | Nylon plain bearing |