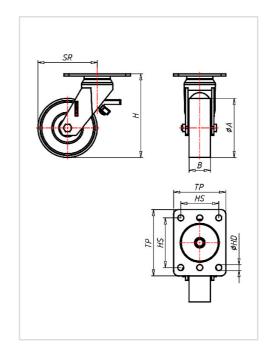

#### Fork

Finish: Polished stainless steel, swivel fork AISI 304, double ball bearing, very strong integrated Kingpin, wheel axle bolted, adjustable total lock

| Swivel castor with total lock Wheel-⊘ A x width B mm: 125x45 |                     |
|--------------------------------------------------------------|---------------------|
| Load Capacity kg:                                            | 700                 |
| Load capacity tested according to EN 12530 and EN 12527      |                     |
| Overall height H mm:                                         | 177                 |
| Dimension of top plate TP                                    | 140x110             |
| mm:                                                          |                     |
| Hole spacing HS mm:                                          | 105x80              |
| Hole-Ø HD mm:                                                | 12,5                |
| Swivel radius SR mm:                                         | 125                 |
| Wheel bearing:                                               | Nylon plain bearing |