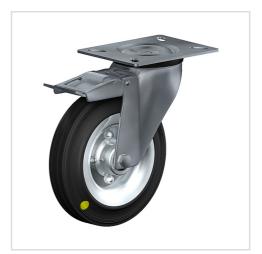

# Swivel castor with total lock XDT 100

Stainless Steel Series XD - Wheel EL

-20 °C - +60 °C

## Wheel

rubber tyre, electricallyconductive, volume resistance value  ${<}10^4\Omega$ 

bolte stainless steel rim, volume resistance value  ${<}10^4\Omega$ 

### Fork

Finish: Polished stainless steel swivel fork AISI 304, stainless steel balls AISI 420, double ball bearing – revited, with dust protection ring, wheel axle bolted, total lock

| Swivel castor with total lock Wheel-⊘ A x width B mm: 100x30 |                |
|--------------------------------------------------------------|----------------|
| Load Capacity kg:                                            | 70             |
| Load capacity tested according to EN 12530 and EN 12527      |                |
| Overall height H mm:                                         | 128            |
| Dimension of top plate TP                                    | 102x83         |
| mm:                                                          |                |
| Hole spacing HS mm:                                          | 80x60          |
| Hole-Ø HD mm:                                                | 9              |
| Swivel radius SR mm:                                         | 108            |
| Wheel bearing:                                               | Roller bearing |