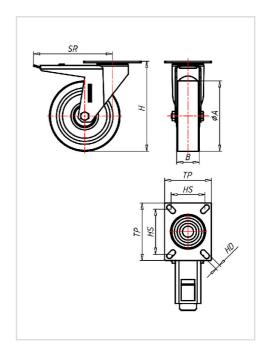

#### Fork

Finish: Polished stainless steel swivel fork AISI 304, stainless steel balls AISI 420, double ball bearing – revited, with dust protection ring, wheel axle bolted, total lock

| Swivel castor with total lock Wheel-⊘ A x width B mm: 150x40 |                |
|--------------------------------------------------------------|----------------|
| Load Capacity kg:                                            | 250            |
| Load capacity tested according to EN 12530 and EN 12527      |                |
| Overall height H mm:                                         | 181            |
| Dimension of top plate TP                                    | 135x110        |
| mm:                                                          |                |
| Hole spacing HS mm:                                          | 105x80         |
| Hole-Ø HD mm:                                                | 11             |
| Swivel radius SR mm:                                         | 140            |
| Wheel bearing:                                               | Roller bearing |