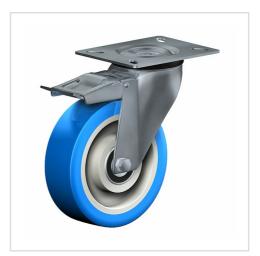

## Swivel castor with total lock XDT 150

Stainless Steel Series XD - Wheel PS

-30 °C - +80 °C

### Wheel

Cast soft polyurethane coating,87±3 Shore A

High quality nylon wheel centre

#### Fork

Finish: Polished stainless steel swivel fork AISI 304, stainless steel balls AISI 420, double ball bearing – revited, with dust protection ring, wheel axle bolted, total lock

| Swivel castor with total lock Wheel-⊘ A x width B mm: 150x40 |                |
|--------------------------------------------------------------|----------------|
| Load Capacity kg:                                            | 250            |
| Load capacity tested according to EN 12530 and EN 12527      |                |
| Overall height H mm:                                         | 181            |
| Dimension of top plate TP                                    | 135x110        |
| mm:                                                          |                |
| Hole spacing HS mm:                                          | 105x80         |
| Hole-Ø HD mm:                                                | 11             |
| Swivel radius SR mm:                                         | 140            |
| Wheel bearing:                                               | Roller bearing |