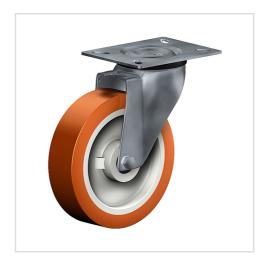

# Swivel castor XS 125 ABX

#### Stainless Steel Series XD - Wheel A

### -30 °C - +80 °C

Coated in cast polyurethane, 95±3 Shore A

High quality nylon wheel centre

Finish: Polished stainless steel swivel fork AISI 304, stainless steel balls AISI 420, double ball bearing – revited, with dust protection ring, wheel axle bolted, total lock

STAINLESS STEEL

| Swivel castor                                           | Wheel-Ø A x width B mm: 125x30 |
|---------------------------------------------------------|--------------------------------|
| Load Capacity kg:                                       | 250                            |
| Load capacity tested according to EN 12530 and EN 12527 |                                |
| Overall height H mm:                                    | 160                            |
| Dimension of top plate TP                               | 102x83                         |
| mm:                                                     |                                |
| Hole spacing HS mm:                                     | 80x60                          |
| Hole-Ø HD mm:                                           | 9                              |
| Swivel radius SR mm:                                    | 113                            |
| Wheel bearing:                                          | Roller bearing                 |