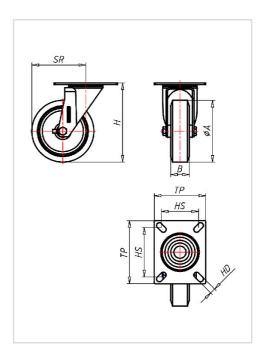

STAINLESS STEEL

| Swivel castor                                           | Wheel-Ø A x width B mm: 125x30 |
|---------------------------------------------------------|--------------------------------|
| Load Capacity kg:                                       | 250                            |
| Load capacity tested according to EN 12530 and EN 12527 |                                |
| Overall height H mm:                                    | 160                            |
| Dimension of top plate TP                               | 102x83                         |
| mm:                                                     |                                |
| Hole spacing HS mm:                                     | 80x60                          |
| Hole-Ø HD mm:                                           | 9                              |
| Swivel radius SR mm:                                    | 113                            |
| Wheel bearing:                                          | Roller bearing                 |