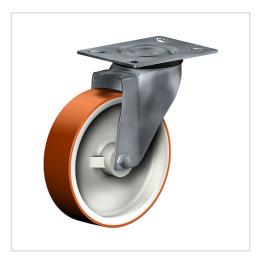

## Wheel

Coated in injected polyurethane, 58±3 Shore D

High quality nylon wheel centre

#### Fork

Finish: Polished stainless steel swivel fork AISI 304, stainless steel balls AISI 420, double ball bearing - revited, with dust protection ring, wheel axle bolted, total lock

| Swivel castor                                           | Wheel-Ø A x width B mm: 125x30 |
|---------------------------------------------------------|--------------------------------|
| Load Capacity kg:                                       | 230                            |
| Load capacity tested according to EN 12530 and EN 12527 |                                |
| Overall height H mm:                                    | 160                            |
| Dimension of top plate TP                               | 102x83                         |
| mm:                                                     |                                |
| Hole spacing HS mm:                                     | 80x60                          |
| Hole-Ø HD mm:                                           | 9                              |
| Swivel radius SR mm:                                    | 113                            |
| Wheel bearing:                                          | Nylon plain bearing            |