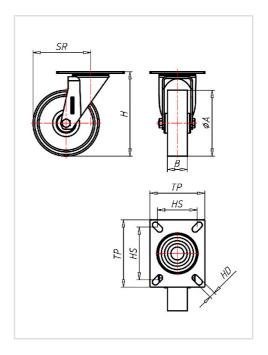

#### Fork

Finish: Polished stainless steel swivel fork AISI 304, stainless steel balls AISI 420, double ball bearing - revited, with dust protection ring, wheel axle bolted, total lock

| Swivel castor                                           | Wheel-Ø A x width B mm: 125x30 |
|---------------------------------------------------------|--------------------------------|
| Load Capacity kg:                                       | 230                            |
| Load capacity tested according to EN 12530 and EN 12527 |                                |
| Overall height H mm:                                    | 160                            |
| Dimension of top plate TP                               | 102x83                         |
| mm:                                                     |                                |
| Hole spacing HS mm:                                     | 80x60                          |
| Hole-Ø HD mm:                                           | 9                              |
| Swivel radius SR mm:                                    | 113                            |
| Wheel bearing:                                          | Nylon plain bearing            |