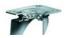

# Swivel castor XS 125 AL

## Wheel

Coated in injected polyurethane, 58±3 Shore D

High quality nylon wheel centre

#### Fork

Finish: Polished stainless steel swivel fork AISI 304, stainless steel balls AISI 420, double ball bearing - revited, with dust protection ring, wheel axle bolted, total lock

| Swivel castor                                           | Wheel-Ø A x width B mm: 125x30 |
|---------------------------------------------------------|--------------------------------|
| Load Capacity kg:                                       | 230                            |
| Load capacity tested according to EN 12530 and EN 12527 |                                |
| Overall height H mm:                                    | 160                            |
| Dimension of top plate TP                               | 102x83                         |
| mm:                                                     |                                |
| Hole spacing HS mm:                                     | 80x60                          |
| Hole-Ø HD mm:                                           | 9                              |
| Swivel radius SR mm:                                    | 113                            |
| Wheel bearing:                                          | Nylon plain bearing            |