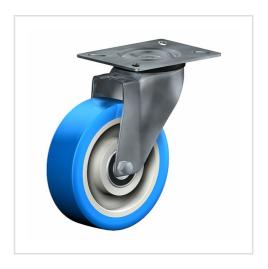

# Swivel castor XS 125 PSBX Free free

STAINLESS STEE

Stainless Steel Series XD - Wheel PS

### Wheel

Cast soft polyurethane coating,87±3 Shore A

High quality nylon wheel centre

#### Fork

Finish: Polished stainless steel swivel fork AISI 304, stainless steel balls AISI 420, double ball bearing – revited, with dust protection ring, wheel axle bolted, total lock

| Swivel castor                                           | Wheel-⊘ A x width B mm: 125x40 |
|---------------------------------------------------------|--------------------------------|
| Load Capacity kg:                                       | 250                            |
| Load capacity tested according to EN 12530 and EN 12527 |                                |
| Overall height H mm:                                    | 160                            |
| Dimension of top plate TP                               | 102x83                         |
| mm:                                                     |                                |
| Hole spacing HS mm:                                     | 80x60                          |
| Hole-Ø HD mm:                                           | 9                              |
| Swivel radius SR mm:                                    | 113                            |
| Wheel bearing:                                          | Roller bearing                 |