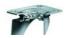

# Swivel castor XS 125 PSBX Free free

STAINLESS STEE

Stainless Steel Series XD - Wheel PS

#### Fork

Finish: Polished stainless steel swivel fork AISI 304, stainless steel balls AISI 420, double ball bearing – revited, with dust protection ring, wheel axle bolted, total lock

| Swivel castor                                           | Wheel-⊘ A x width B mm: 125x40 |
|---------------------------------------------------------|--------------------------------|
| Load Capacity kg:                                       | 250                            |
| Load capacity tested according to EN 12530 and EN 12527 |                                |
| Overall height H mm:                                    | 160                            |
| Dimension of top plate TP                               | 102x83                         |
| mm:                                                     |                                |
| Hole spacing HS mm:                                     | 80x60                          |
| Hole-Ø HD mm:                                           | 9                              |
| Swivel radius SR mm:                                    | 113                            |
| Wheel bearing:                                          | Roller bearing                 |