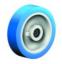

### Wheel

Cast soft polyurethane coating,87±3 Shore A

High quality nylon wheel centre

#### Fork

Finish: Polished stainless steel swivel fork AISI 304, stainless steel balls AISI 420, double ball bearing – revited, with dust protection ring, wheel axle bolted, total lock

| Swivel castor                                           | Wheel-⊘ A x width B mm: 125x40 |
|---------------------------------------------------------|--------------------------------|
| Load Capacity kg:                                       | 250                            |
| Load capacity tested according to EN 12530 and EN 12527 |                                |
| Overall height H mm:                                    | 160                            |
| Dimension of top plate TP                               | 102x83                         |
| mm:                                                     |                                |
| Hole spacing HS mm:                                     | 80x60                          |
| Hole-Ø HD mm:                                           | 9                              |
| Swivel radius SR mm:                                    | 113                            |
| Wheel bearing:                                          | Roller bearing                 |