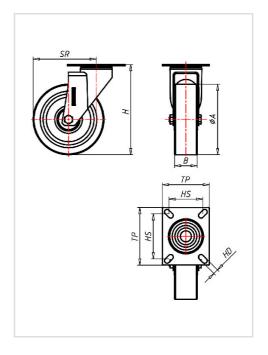

#### Fork

Finish: Polished stainless steel swivel fork AISI 304, stainless steel balls AISI 420, double ball bearing – revited, with dust protection ring, wheel axle bolted, total lock

| Swivel castor                                           | Wheel-⊘ A x width B mm: 125x40 |
|---------------------------------------------------------|--------------------------------|
| Load Capacity kg:                                       | 250                            |
| Load capacity tested according to EN 12530 and EN 12527 |                                |
| Overall height H mm:                                    | 160                            |
| Dimension of top plate TP                               | 102x83                         |
| mm:                                                     |                                |
| Hole spacing HS mm:                                     | 80x60                          |
| Hole-Ø HD mm:                                           | 9                              |
| Swivel radius SR mm:                                    | 113                            |
| Wheel bearing:                                          | Roller bearing                 |