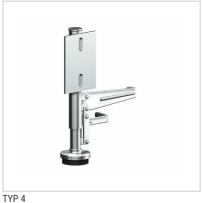

# Truck lock Series TLCH TYP 4

## Material

Typ 4

TLCMR/L, Lever right or left, pressed steel zinc plated, Footpads: Ø 75 mm

Truck locks provide a ready means of instantly securing a truck in a fixed position - but do not raise it - whilst allowing complete freedom of movement to be restored by a quick movement of the foot pedal. Both TLCH and TLCM are instantly released by slight downward pressure on the special trip lever provided. The operating force is moderate (and does not vary with the load), as the 'over-centre' linkage presses the rubber pad into firm contact without lifting the castors off the ground.

#### **Applications**

- Heavy duty dollies
- Machinery moving dollies
- Scaffolds

TLCMR/L, LEVER RIGHT OR LEFT, PRESSED STEEL ZINC PLATED, FOOTPADS: Ø 75 MM