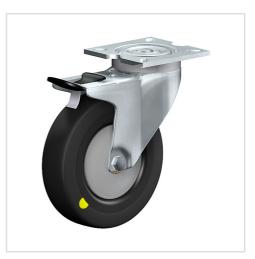

# Swivel castor with total lock 312X PT

### Wheel

rubber tyre, electricallyconductive, volume resistance value  ${<}10^4\Omega$ 

÷

shock proof

nylon rim, conductive, volume resistance value  ${<}10^4\Omega$ 

Fork

Finish: Polished stainless steel, large double ball bearing – Ø 46 mm, bolted, wheel axle bolted and locked, adjustable total lock