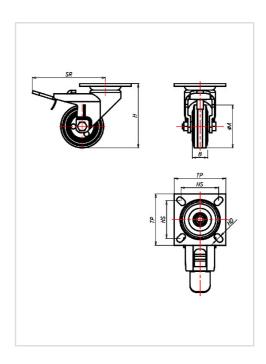

| Swivel castor with total lock Wheel- $\oslash$ A x width B mm: 50x18 |                     |
|----------------------------------------------------------------------|---------------------|
| Load Capacity kg:                                                    | 40                  |
| Load capacity tested according to EN 12530 and EN 12527              |                     |
| Overall height H mm:                                                 | 75                  |
| Dimension of top plate TP                                            | 60x60               |
| mm:                                                                  |                     |
| Hole spacing HS mm:                                                  | 40x40/46x46         |
| Hole-Ø HD mm:                                                        | 7                   |
| Swivel radius SR mm:                                                 | 85                  |
| Wheel bearing:                                                       | Nylon plain bearing |