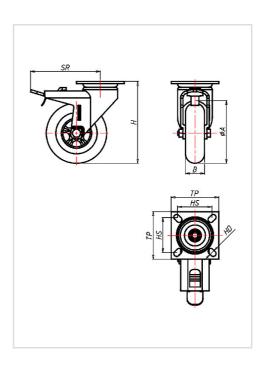

Fork

Finish: Polished stainless steel, large double ball bearing – Ø 46 mm, bolted, wheel axle bolted and locked, adjustable total lock

| Swivel castor with total lock Wheel- $\varnothing$ A x width B mm: 75x25 |              |
|--------------------------------------------------------------------------|--------------|
| Load Capacity kg:                                                        | 45           |
| Load capacity tested according to EN 12530 and EN 12527                  |              |
| Overall height H mm:                                                     | 103          |
| Dimension of top plate TP                                                | 60x60        |
| mm:                                                                      |              |
| Hole spacing HS mm:                                                      | 40x40/46x46  |
| Hole-Ø HD mm:                                                            | 7            |
| Swivel radius SR mm:                                                     | 85           |
| Wheel bearing:                                                           | Ball bearing |