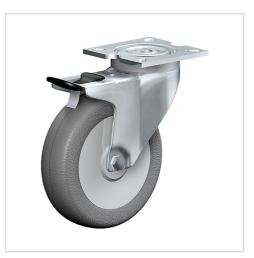

## Product data sheet Swivel castor with total lock 312X PT

### -20 °C - +60 °C

+ + + + +swivels easily wear resistant + + + floor protective

+ + + weather proof

Wheel

Tread: Thermoplastic elastomer coating 95±3 Shore A\*\*

÷

shock proof

High quality nylon wheel centre

Fork

Finish: Polished stainless steel, large double ball bearing – Ø 46 mm, bolted, wheel axle bolted and locked, adjustable total lock

| Swivel castor with total lock Wheel- $\varnothing$ A x width B mm: 75x25 |              |
|--------------------------------------------------------------------------|--------------|
| Load Capacity kg:                                                        | 45           |
| Load capacity tested according to EN 12530 and EN 12527                  |              |
| Overall height H mm:                                                     | 103          |
| Dimension of top plate TP                                                | 60x60        |
| mm:                                                                      |              |
| Hole spacing HS mm:                                                      | 40x40/46x46  |
| Hole-Ø HD mm:                                                            | 7            |
| Swivel radius SR mm:                                                     | 85           |
| Wheel bearing:                                                           | Ball bearing |