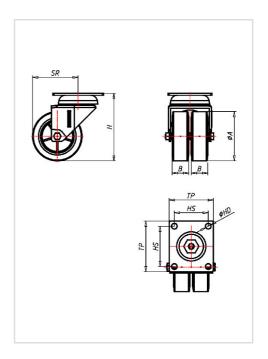

#### Fork

Finish: zinc plated and chromate coated, large double ball bearing, revited, wheel axle bolted and locked, wheel-/total lock – spring stainless steel

| Swivel castor                                           | Wheel-⊘ A x width B mm: 50x18+18 |
|---------------------------------------------------------|----------------------------------|
| Load Capacity kg:                                       | 60                               |
| Load capacity tested according to EN 12530 and EN 12527 |                                  |
| Overall height H mm:                                    | 70                               |
| Dimension of top plate TP                               | 58x58                            |
| mm:                                                     |                                  |
| Hole spacing HS mm:                                     | 40x40/42x42                      |
| Hole-Ø HD mm:                                           | 6,2                              |
| Swivel radius SR mm:                                    | 53                               |
| Wheel bearing:                                          | Ball bearing                     |