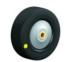

#### Wheel

rubber tyre, electricallyconductive, volume resistance value <10<sup>4</sup>Ω

÷

shock proof

nylon rim, conductive, volume resistance value  $< 10^4 \Omega$ 

For

Finish: zinc plated and chromate coated, large double ball bearing, revited, wheel axle bolted and locked, wheel-/total lock - spring stainless steel