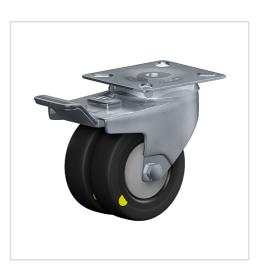

# Swivel castor with wheel brake 321

# **⊙** ROLLENBAU

Institutional Series 320P - Wheel EL

#### Wheel

rubber tyre, electricallyconductive, volume resistance value <10<sup>4</sup>Ω

÷

shock proof

nylon rim, conductive, volume resistance value  $< 10^4 \Omega$ 

For

Finish: zinc plated and chromate coated, large double ball bearing, revited, wheel axle bolted and locked, wheel-/total lock - spring stainless steel

| Swivel castor with wheel                                | Wheel- $\emptyset$ A x width B mm: 50x18+18 |
|---------------------------------------------------------|---------------------------------------------|
| brake                                                   |                                             |
| Load Capacity kg:                                       | 60                                          |
| Load capacity tested according to EN 12530 and EN 12527 |                                             |
| Overall height H mm:                                    | 70                                          |
| Dimension of top plate TP                               | 58x58                                       |
| mm:                                                     |                                             |
| Hole spacing HS mm:                                     | 40x40/42x42                                 |
| Hole-Ø HD mm:                                           | 6,2                                         |
| Swivel radius SR mm:                                    | 78                                          |
| Wheel bearing:                                          | Ball bearing                                |