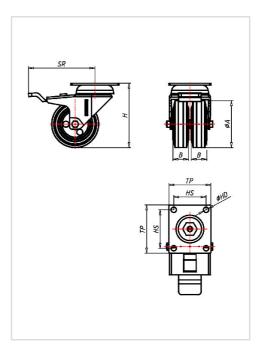

| Swivel castor with wheel                                | Wheel- $\emptyset$ A x width B mm: 50x18+18 |
|---------------------------------------------------------|---------------------------------------------|
| brake                                                   |                                             |
| Load Capacity kg:                                       | 60                                          |
| Load capacity tested according to EN 12530 and EN 12527 |                                             |
| Overall height H mm:                                    | 70                                          |
| Dimension of top plate TP                               | 58x58                                       |
| mm:                                                     |                                             |
| Hole spacing HS mm:                                     | 40x40/42x42                                 |
| Hole-Ø HD mm:                                           | 6,2                                         |
| Swivel radius SR mm:                                    | 78                                          |
| Wheel bearing:                                          | Ball bearing                                |