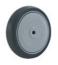

## Wheel

Thermoplastic polyurethane tyre iron grey RAL 7011, 95 Shore A\*\*, NON-MARKING

Core: plastic wheel centre and thread guard, silver grey RAL 7001, precision ball bearing