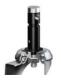

### Fork

Finish: zinc passivated or chrome-plated, protected from dust and water ingress by plastic sealing ring or with highquality plastic cover (white RAL 9010 or metallic) suitable for disinfecting cubicle, double ball bearing in swivel head series, integrated selection mechanism with total lock or directional and total lock, continually greased