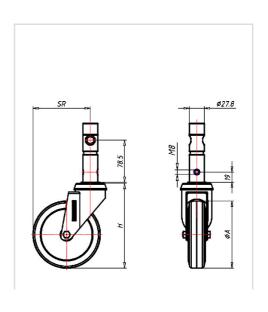

# SWIVEL CASTOR with total Wheel-⊘ A x width B mm: 150x32 and directional Lock Load Capacity kg: 120 Load capacity tested according to EN 12530 and EN 12527 Overall height H mm: 184 Stern mm: 27,8 Transverse bore mm: M8x19 Swivel radius SR mm: 126 Wheel bearing: Ball bearing