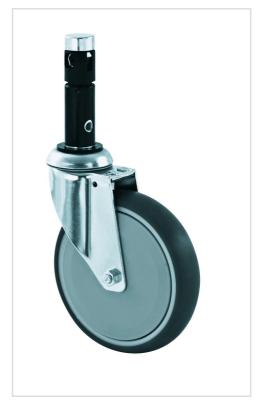

# SWIVEL CASTOR with total and directional Lock 390 SR 150 TPK

Hospital Castor Series 390 - Wheel TP

-20 °C - +80 °C

# SWIVEL CASTOR with total Wheel-⊘ A x width B mm: 150x32 and directional Lock Load Capacity kg: 120 Load capacity tested according to EN 12530 and EN 12527 Overall height H mm: 184 Stern mm: 27,8 Transverse bore mm: M8x19 Swivel radius SR mm: 126 Wheel bearing: Ball bearing