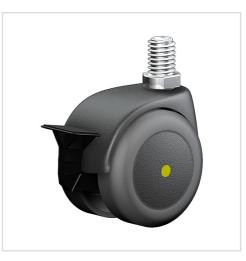

#### Wheel

coated in polyurethane, 90±3 Shore Aelecrically conductive <10<sup>4</sup>Ω

High quality nylon wheel centre

High quality nylon housing - black Swivel bearing with combined plain-ball bearing Wheel brake - glass fibre reinforced Wheel axle revited

#### Advantages

- electrically conductive
- silent in motion
- Iow rolling resistance
- non-marking
- high resistance to shocks
- good chemical resistance
- ©Copyright 2024 Rollenbau GmbH, www.rollenbau.at 20.05.2024