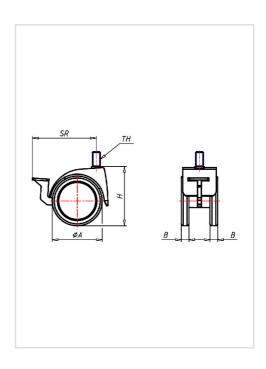

| Swivel castor with wheel brake                          | Wheel-Ø A x width B mm: 75x13+13 |
|---------------------------------------------------------|----------------------------------|
| Load Capacity kg:                                       | 60                               |
| Load capacity tested according to EN 12530 and EN 12527 |                                  |
| Overall height H mm:                                    | 93                               |
| Threat mm:                                              | M10x15                           |
| Swivel radius SR mm:                                    | 88                               |
| Wheel bearing:                                          | Nylon plain bearing              |
|                                                         |                                  |