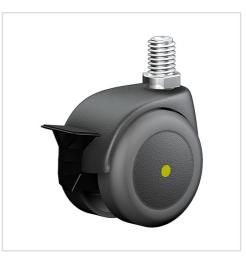

## Product data sheet Swivel castor with wheel brake 531

## Furniture Castors Series 530 GW - Wheel PUEL

M12 50 PUEL

#### Wheel

coated in polyurethane, 90±3 Shore Aelecrically conductive <10<sup>4</sup>Ω

High quality nylon wheel centre

High quality nylon housing - black Swivel bearing with combined plain-ball bearing Wheel brake - glass fibre reinforced Wheel axle revited