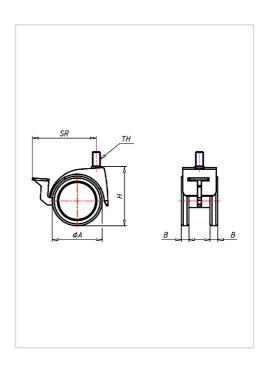

| Swivel castor with wheel brake                          | Wheel-Ø A x width B mm: 52x8+8 |
|---------------------------------------------------------|--------------------------------|
| Load Capacity kg:                                       | 40                             |
| Load capacity tested according to EN 12530 and EN 12527 |                                |
| Overall height H mm:                                    | 62                             |
| Threat mm:                                              | M12x15                         |
| Swivel radius SR mm:                                    | 69                             |
| Wheel bearing:                                          | Nylon plain bearing            |
|                                                         |                                |