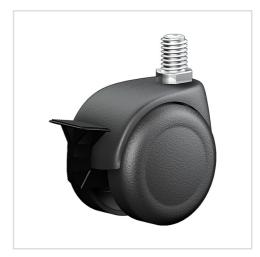

## Swivel castor with wheel brake 531 M12 75 P

Furniture Castors Series 530 GW - Wheel P

-20 °C - +60 °C

## Wheel

Casted high quality nylon wheel black

High quality nylon housing - black Swivel bearing with combined plain-ball bearing Wheel brake - glass fibre reinforced Wheel axle revited

| Swivel castor with wheel brake                          | Wheel-⊘ A x width B mm: 75x13+13 |
|---------------------------------------------------------|----------------------------------|
| Load Capacity kg:                                       | 60                               |
| Load capacity tested according to EN 12530 and EN 12527 |                                  |
| Overall height H mm:                                    | 93                               |
| Threat mm:                                              | M12x15                           |
| Swivel radius SR mm:                                    | 88                               |
| Wheel bearing:                                          | Nylon plain bearing              |