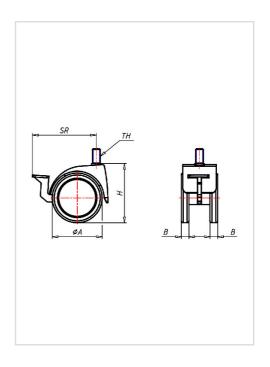

## Wheel

Casted high quality nylon wheel black

High quality nylon housing - black Swivel bearing with combined plain-ball bearing Wheel brake - glass fibre reinforced Wheel axle revited

| Swivel castor with wheel brake                          | Wheel-⊘ A x width B mm: 75x13+13 |
|---------------------------------------------------------|----------------------------------|
| Load Capacity kg:                                       | 60                               |
| Load capacity tested according to EN 12530 and EN 12527 |                                  |
| Overall height H mm:                                    | 93                               |
| Threat mm:                                              | M12x15                           |
| Swivel radius SR mm:                                    | 88                               |
| Wheel bearing:                                          | Nylon plain bearing              |