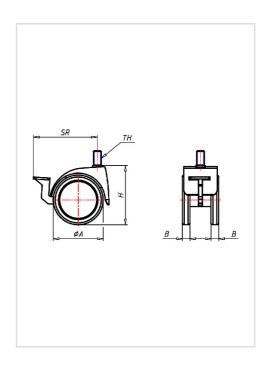

| Swivel castor with wheel                                | Wheel-Ø A x width B mm: 75x13+13 |
|---------------------------------------------------------|----------------------------------|
| brake                                                   |                                  |
| Load Capacity kg:                                       | 60                               |
| Load capacity tested according to EN 12530 and EN 12527 |                                  |
| Overall height H mm:                                    | 93                               |
| Threat mm:                                              | M10x15                           |
| Swivel radius SR mm:                                    | 88                               |
| Wheel bearing:                                          | Nylon plain bearing              |
|                                                         |                                  |