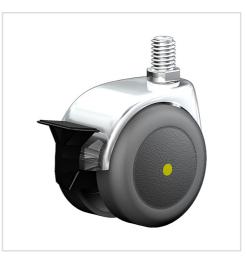

# Furniture Castors Series 540 GW - Wheel PUEL

M10 75 PUEL

#### Wheel

coated in polyurethane, 90±3 Shore Aelecrically conductive  ${<}10^4\Omega$ 

+ +

shock proof

High quality nylon wheel centre

Zinc-die-cast housing - chrome plated Swivel bearing with combined plain-ball bearing Wheel brake - glass fibre reinforced Wheel axle revited