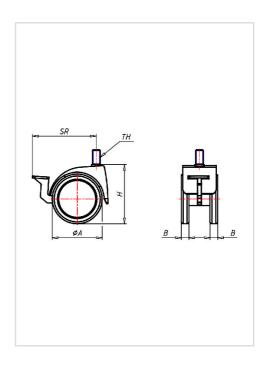

| Swivel castor with wheel                                | Wheel- $\varnothing$ A x width B mm: 100x13+13 |
|---------------------------------------------------------|------------------------------------------------|
| brake                                                   |                                                |
| Load Capacity kg:                                       | 70                                             |
| Load capacity tested according to EN 12530 and EN 12527 |                                                |
| Overall height H mm:                                    | 124                                            |
| Threat mm:                                              | M12x15                                         |
| Swivel radius SR mm:                                    | 116                                            |
| Wheel bearing:                                          | Nylon plain bearing                            |
|                                                         |                                                |