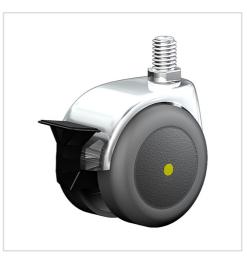

## Product data sheet Swivel castor with wheel brake 541

#### Wheel

coated in polyurethane, 90±3 Shore Aelecrically conductive <10<sup>4</sup>Ω

High quality nylon wheel centre

Zinc-die-cast housing - chrome plated Swivel bearing with combined plain-ball bearing Wheel brake - glass fibre reinforced Wheel axle revited