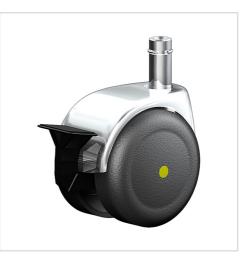

## Product data sheet Swivel castor with wheel brake 541 10x34 50 PEL

#### Wheel

Casted high quality nylon wheel, blackelecrically conductive <10<sup>4</sup>Ω

Zinc-die-cast housing - chrome plated Swivel bearing with combined plain-ball bearing Wheel brake - glass fibre reinforced Wheel axle revited