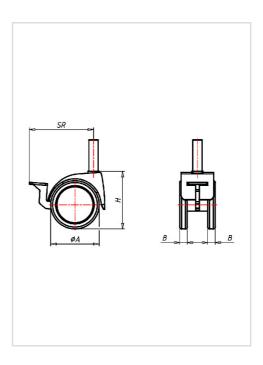

| Swivel castor with wheel brake                          | Wheel-Ø A x width B mm: 52x8+8 |
|---------------------------------------------------------|--------------------------------|
| Load Capacity kg:                                       | 40                             |
| Load capacity tested according to EN 12530 and EN 12527 |                                |
| Overall height H mm:                                    | 62                             |
| Stern mm:                                               | 10x34                          |
| Swivel radius SR mm:                                    | 69                             |
| Wheel bearing:                                          | Nylon plain bearing            |