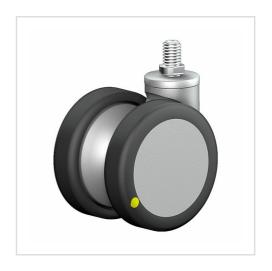

## Swivel castor 550 M10 100 PUEL

Furniture Castors Series 550 GW - Wheel PUEL

## Wheel

coated in polyurethane, 90±3 Shore Aelecrically conductive  ${<}10^4\Omega$ 

High quality nylon wheel centre

Design-twin wheel castor, (RAL 7004) with Swivel bearing with combined

plain-ball bearing, Lock - glass fibre reinforced, Wheel axle revited1262

resilient PUR-tread, non- marking, wheel-/total lock Design Zentrum Nordrhein-Westfalen Design award winner 2000 Industrie Forum Design Hannover

| Swivel castor                                           | Wheel-⊘ A x width B mm: 100x20+20 |
|---------------------------------------------------------|-----------------------------------|
| Load Capacity kg:                                       | 70                                |
| Load capacity tested according to EN 12530 and EN 12527 |                                   |
| Overall height H mm:                                    | 119                               |
| Threat mm:                                              | M10x15                            |
| Swivel radius SR mm:                                    | 87                                |
| Wheel bearing:                                          | Nylon plain bearing               |