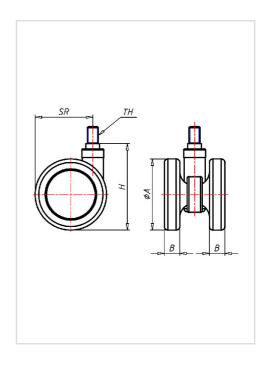

resilient PUR-tread, non- marking, wheel-/total lock Design Zentrum Nordrhein-Westfalen Design award winner 2000 Industrie Forum Design Hannover

| Swivel castor                                           | Wheel-⊘ A x width B mm: 100x20+20 |
|---------------------------------------------------------|-----------------------------------|
| Load Capacity kg:                                       | 70                                |
| Load capacity tested according to EN 12530 and EN 12527 |                                   |
| Overall height H mm:                                    | 119                               |
| Threat mm:                                              | M10x15                            |
| Swivel radius SR mm:                                    | 87                                |
| Wheel bearing:                                          | Nylon plain bearing               |