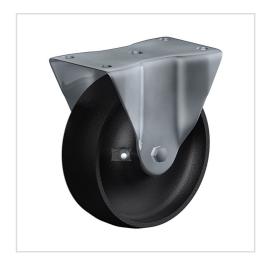

# Fixed castor 88-100 CIB

Heavy Duty Series 61 - Wheel CI

-30 °C - +80 °C

## Wheel

Casted iron wheel, painted, round machined tread, Wheel-Ø 50 and 63 made of Zamac

#### Fork

Large swivel bearing – for a long service life, zinc plated, specially formed forklegs – high load capacity, wheel axle bolted – locked, wheel brake

| Fixed castor                                            | Wheel-⊘ A x width B mm: 100x38 |
|---------------------------------------------------------|--------------------------------|
| Load Capacity kg:                                       | 340                            |
| Load capacity tested according to EN 12530 and EN 12527 |                                |
| Overall height H mm:                                    | 125                            |
| Dimension of top plate TP                               | 122x77                         |
| mm:                                                     |                                |
| Hole spacing HS mm:                                     | 100x48                         |
| Hole-Ø HD mm:                                           | 11                             |
| Wheel bearing:                                          | Roller bearing                 |