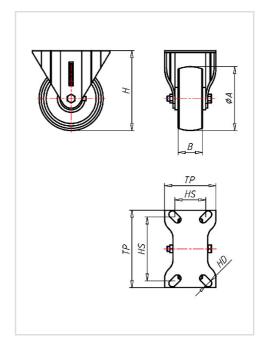

#### Fork

Large swivel bearing – for a long service life, zinc plated, specially formed forklegs – high load capacity, wheel axle bolted – locked, wheel brake

| Fixed castor                                            | Wheel-⊘ A x width B mm: 100x38 |
|---------------------------------------------------------|--------------------------------|
| Load Capacity kg:                                       | 340                            |
| Load capacity tested according to EN 12530 and EN 12527 |                                |
| Overall height H mm:                                    | 125                            |
| Dimension of top plate TP                               | 122x77                         |
| mm:                                                     |                                |
| Hole spacing HS mm:                                     | 100x48                         |
| Hole-Ø HD mm:                                           | 11                             |
| Wheel bearing:                                          | Roller bearing                 |