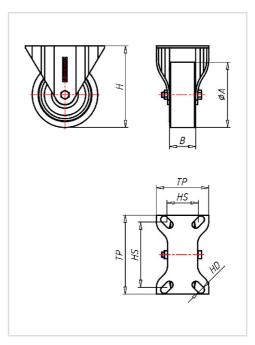

| Fixed castor                                            | Wheel-Ø A x width B mm: 100x38 |
|---------------------------------------------------------|--------------------------------|
| Load Capacity kg:                                       | 160                            |
| Load capacity tested according to EN 12530 and EN 12527 |                                |
| Overall height H mm:                                    | 125                            |
| Dimension of top plate TP                               | 122x77                         |
| mm:                                                     |                                |
| Hole spacing HS mm:                                     | 100x48                         |
| Hole-Ø HD mm:                                           | 11                             |
| Wheel bearing:                                          | Roller bearing                 |
|                                                         |                                |