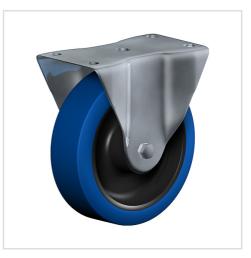

## Product data sheet Fixed castor 88-100 RNB

Heavy Duty Series 61 - Wheel RN

#### Wheel

Elastic solid rubber tyre, blue,  $73\pm 5$  Shore A, vulcanised on wheel centre

High quality nylon wheel centre, black

Saulion

Large swivel bearing – for a long service life, zinc plated, specially formed forklegs – high load capacity, wheel axle bolted – locked, wheel brake