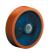

## Wheel

Tread: Cast polyurethane, 95±3 Shore A

Wheel centre, Cast-iron - painted

#### Fork

Large swivel bearing – for a long service life, zinc plated, specially formed forklegs – high load capacity, wheel axle bolted – locked, wheel brake

| Fixed castor                                            | Wheel-⊘ A x width B mm: 125x40 |
|---------------------------------------------------------|--------------------------------|
| Load Capacity kg:                                       | 400                            |
| Load capacity tested according to EN 12530 and EN 12527 |                                |
| Overall height H mm:                                    | 156                            |
| Dimension of top plate TP                               | 122x77                         |
| mm:                                                     |                                |
| Hole spacing HS mm:                                     | 100x48                         |
| Hole-Ø HD mm:                                           | 11                             |
| Wheel bearing:                                          | Ball bearing                   |