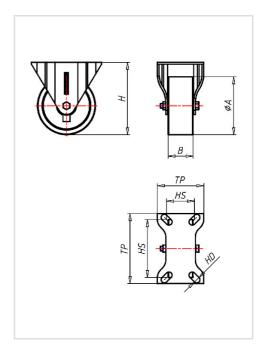

#### Fork

Large swivel bearing – for a long service life, zinc plated, specially formed forklegs – high load capacity, wheel axle bolted – locked, wheel brake

| Fixed castor                                            | Wheel-⊘ A x width B mm: 125x40 |
|---------------------------------------------------------|--------------------------------|
| Load Capacity kg:                                       | 400                            |
| Load capacity tested according to EN 12530 and EN 12527 |                                |
| Overall height H mm:                                    | 156                            |
| Dimension of top plate TP                               | 122x77                         |
| mm:                                                     |                                |
| Hole spacing HS mm:                                     | 100x48                         |
| Hole-Ø HD mm:                                           | 11                             |
| Wheel bearing:                                          | Ball bearing                   |