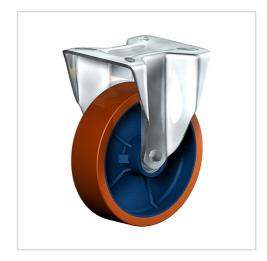

# Fixed castor 88-126 ZK

Heavy Duty Series 61 - Wheel Z

-30 °C - +80 °C

## Wheel

Tread: Cast polyurethane, 95±3 Shore A

Wheel centre, Cast-iron - painted

#### Fork

Large swivel bearing – for a long service life, zinc plated, specially formed forklegs – high load capacity, wheel axle bolted – locked, wheel brake

| Fixed castor                                            | Wheel-⊘ A x width B mm: 125x40 |
|---------------------------------------------------------|--------------------------------|
| Load Capacity kg:                                       | 400                            |
| Load capacity tested according to EN 12530 and EN 12527 |                                |
| Overall height H mm:                                    | 156                            |
| Dimension of top plate TP                               | 122x77                         |
| mm:                                                     |                                |
| Hole spacing HS mm:                                     | 100x48                         |
| Hole-Ø HD mm:                                           | 11                             |
| Wheel bearing:                                          | Ball bearing                   |