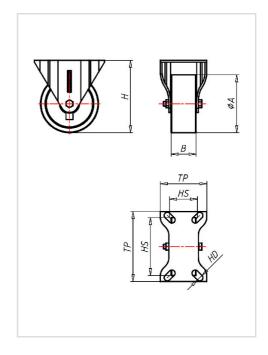

#### Fork

Large swivel bearing – for a long service life, zinc plated, specially formed forklegs – high load capacity, wheel axle bolted – locked, wheel brake

| Fixed castor                                            | Wheel-⊘ A x width B mm: 150x50 |
|---------------------------------------------------------|--------------------------------|
| Load Capacity kg:                                       | 680                            |
| Load capacity tested according to EN 12530 and EN 12527 |                                |
| Overall height H mm:                                    | 195                            |
| Dimension of top plate TP                               | 165x110                        |
| mm:                                                     |                                |
| Hole spacing HS mm:                                     | 137x74                         |
| Hole-Ø HD mm:                                           | 11                             |
| Wheel bearing:                                          | Ball bearing                   |