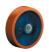

## Wheel

Tread: Cast polyurethane, 95±3 Shore A

Wheel centre, Cast-iron - painted

#### Fork

Large swivel bearing – for a long service life, zinc plated, specially formed forklegs – high load capacity, wheel axle bolted – locked, wheel brake

| Fixed castor                                            | Wheel-⊘ A x width B mm: 150x50 |
|---------------------------------------------------------|--------------------------------|
| Load Capacity kg:                                       | 680                            |
| Load capacity tested according to EN 12530 and EN 12527 |                                |
| Overall height H mm:                                    | 195                            |
| Dimension of top plate TP                               | 165x110                        |
| mm:                                                     |                                |
| Hole spacing HS mm:                                     | 137x74                         |
| Hole-Ø HD mm:                                           | 11                             |
| Wheel bearing:                                          | Ball bearing                   |