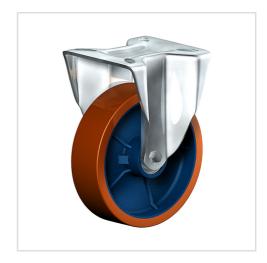

# Fixed castor 88-151 ZK

Heavy Duty Series 61 - Wheel Z

-30 °C - +80 °C

## Wheel

Tread: Cast polyurethane, 95±3 Shore A

Wheel centre, Cast-iron - painted

#### Fork

Large swivel bearing – for a long service life, zinc plated, specially formed forklegs – high load capacity, wheel axle bolted – locked, wheel brake

| Fixed castor                                            | Wheel-⊘ A x width B mm: 150x50 |
|---------------------------------------------------------|--------------------------------|
| Load Capacity kg:                                       | 680                            |
| Load capacity tested according to EN 12530 and EN 12527 |                                |
| Overall height H mm:                                    | 195                            |
| Dimension of top plate TP                               | 165x110                        |
| mm:                                                     |                                |
| Hole spacing HS mm:                                     | 137x74                         |
| Hole-Ø HD mm:                                           | 11                             |
| Wheel bearing:                                          | Ball bearing                   |