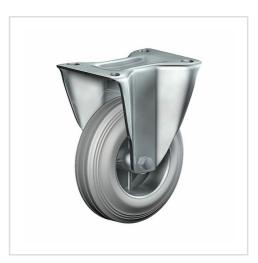

# Product data sheet Fixed castor CDF 80 CGB

Transport Series CD - Wheel CG

### Wheel

Elastic solid rubber tyre, grey, 75±5 Shore A

Revited steel rim, zinc-plated

Fork

Finish: electro-zinc plated, double ball bearing – revited, hardened steel balls thermoplastic dust protection ring, wheel axle bolted, total lock

| Fixed castor                                            | Wheel- $\emptyset$ A x width B mm: 80x30 |
|---------------------------------------------------------|------------------------------------------|
| Load Capacity kg:                                       | 70                                       |
| Load capacity tested according to EN 12530 and EN 12527 |                                          |
| Overall height H mm:                                    | 106                                      |
| Dimension of top plate TP                               | 102x83                                   |
| mm:                                                     |                                          |
| Hole spacing HS mm:                                     | 80x60                                    |
| Hole-Ø HD mm:                                           | 9                                        |
| Wheel bearing:                                          | Roller bearing                           |
|                                                         |                                          |