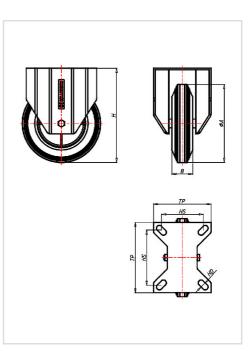

# Product data sheet Fixed castor CDF 80 CGB

Transport Series CD - Wheel CG

### Wheel

Elastic solid rubber tyre, grey, 75±5 Shore A

Revited steel rim, zinc-plated

Fork

Finish: electro-zinc plated, double ball bearing – revited, hardened steel balls thermoplastic dust protection ring, wheel axle bolted, total lock

| Fixed castor                                            | Wheel- $\emptyset$ A x width B mm: 80x30 |
|---------------------------------------------------------|------------------------------------------|
| Load Capacity kg:                                       | 70                                       |
| Load capacity tested according to EN 12530 and EN 12527 |                                          |
| Overall height H mm:                                    | 106                                      |
| Dimension of top plate TP                               | 102x83                                   |
| mm:                                                     |                                          |
| Hole spacing HS mm:                                     | 80x60                                    |
| Hole-Ø HD mm:                                           | 9                                        |
| Wheel bearing:                                          | Roller bearing                           |
|                                                         |                                          |