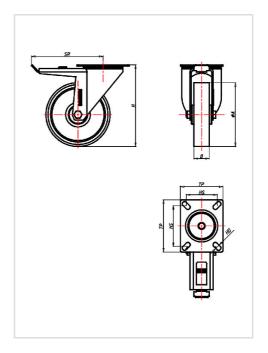

#### Fork

Finish: electro-zinc plated, double ball bearing – revited, hardened steel balls thermoplastic dust protection ring, wheel axle bolted, total lock

| Swivel castor with total lockWheel-⊘ A x width B mm: 100x30 |                |
|-------------------------------------------------------------|----------------|
| Load Capacity kg:                                           | 120            |
| Load capacity tested according to EN 12530 and EN 12527     |                |
| Overall height H mm:                                        | 128            |
| Dimension of top plate TP                                   | 102x83         |
| mm:                                                         |                |
| Hole spacing HS mm:                                         | 80x60          |
| Hole-Ø HD mm:                                               | 9              |
| Swivel radius SR mm:                                        | 108            |
| Wheel bearing:                                              | Roller bearing |