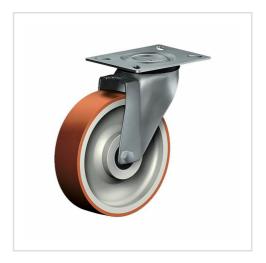

# Swivel castor with total lock CDT 100 ALB

Transport Series CD - Wheel AL

-30 °C - +80 °C

#### Wheel

Coated in injected polyurethane, 58±3 Shore D

High quality nylon wheel centre

#### Fork

Finish: electro-zinc plated, double ball bearing – revited, hardened steel balls thermoplastic dust protection ring, wheel axle bolted, total lock

| Swivel castor with total lockWheel-⊘ A x width B mm: 100x30 |                |
|-------------------------------------------------------------|----------------|
| Load Capacity kg:                                           | 120            |
| Load capacity tested according to EN 12530 and EN 12527     |                |
| Overall height H mm:                                        | 128            |
| Dimension of top plate TP                                   | 102x83         |
| mm:                                                         |                |
| Hole spacing HS mm:                                         | 80x60          |
| Hole-Ø HD mm:                                               | 9              |
| Swivel radius SR mm:                                        | 108            |
| Wheel bearing:                                              | Roller bearing |