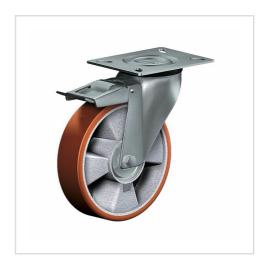

# Swivel castor with total lock CST 101 TLK

Transport Series CD - Wheel TL

-30 °C - +80 °C

### Wheel

Tread: cast polyurethane, 95±3 Shore A

Core: De-cast aluminium alloy

#### Fork

Finish: electro-zinc plated, double ball bearing – revited, hardened steel balls thermoplastic dust protection ring, wheel axle bolted, total lock

| Swivel castor with total lock Wheel-⊘ A x width B mm: 100x40 |              |
|--------------------------------------------------------------|--------------|
| Load Capacity kg:                                            | 120          |
| Load capacity tested according to EN 12530 and EN 12527      |              |
| Overall height H mm:                                         | 128          |
| Dimension of top plate TP                                    | 102x83       |
| mm:                                                          |              |
| Hole spacing HS mm:                                          | 80x60        |
| Hole-Ø HD mm:                                                | 9            |
| Swivel radius SR mm:                                         | 140          |
| Wheel bearing:                                               | Ball bearing |