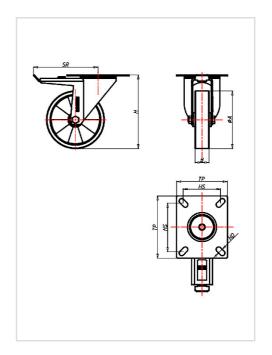

# Swivel castor with total lock CST 101 TLK

Transport Series CD - Wheel TL

-30 °C - +80 °C

#### Fork

Finish: electro-zinc plated, double ball bearing – revited, hardened steel balls thermoplastic dust protection ring, wheel axle bolted, total lock

| Swivel castor with total lock Wheel-⊘ A x width B mm: 100x40 |              |
|--------------------------------------------------------------|--------------|
| Load Capacity kg:                                            | 120          |
| Load capacity tested according to EN 12530 and EN 12527      |              |
| Overall height H mm:                                         | 128          |
| Dimension of top plate TP                                    | 102x83       |
| mm:                                                          |              |
| Hole spacing HS mm:                                          | 80x60        |
| Hole-Ø HD mm:                                                | 9            |
| Swivel radius SR mm:                                         | 140          |
| Wheel bearing:                                               | Ball bearing |