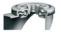

### Fork

Medium duty bolt hole castor, finish: electro-zinc plated and yellow passivated, swivel fork with single bolt hole, double ball bearing – revited, hardened steel balls, wheel axle bolted, total lock

| Swivel castor                                           | Wheel-Ø A x width B mm: 150x40 |
|---------------------------------------------------------|--------------------------------|
| Load Capacity kg:                                       | 150                            |
| Load capacity tested according to EN 12530 and EN 12527 |                                |
| Overall height H mm:                                    | 181                            |
| Hole-Ø HD mm:                                           | 12,5                           |
| Swivel radius SR mm:                                    | 128                            |
| Wheel bearing:                                          | Roller bearing                 |