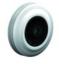

# Swivel castor CR 150 DGB

Transport Series CR - Wheel DG

1 -20 °C - +60 °C

Elastic solid rubber tyre, grey, 75±5 Shore A

Quality nylon wheel centre, black

| Swivel castor                                           | Wheel-Ø A x width B mm: 150x40 |
|---------------------------------------------------------|--------------------------------|
| Load Capacity kg:                                       | 150                            |
| Load capacity tested according to EN 12530 and EN 12527 |                                |
| Overall height H mm:                                    | 181                            |
| Hole-Ø HD mm:                                           | 12,5                           |
| Swivel radius SR mm:                                    | 128                            |
| Wheel bearing:                                          | Roller bearing                 |