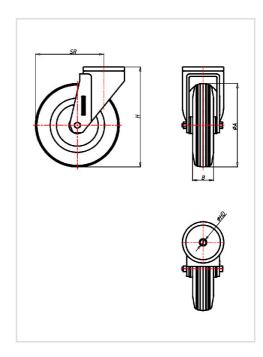

| Swivel castor                                           | Wheel-Ø A x width B mm: 200x50 |
|---------------------------------------------------------|--------------------------------|
| Load Capacity kg:                                       | 75                             |
| Load capacity tested according to EN 12530 and EN 12527 |                                |
| Overall height H mm:                                    | 240                            |
| Hole-Ø HD mm:                                           | 12,5                           |
| Swivel radius SR mm:                                    | 159                            |
| Wheel bearing:                                          | Roller bearing                 |