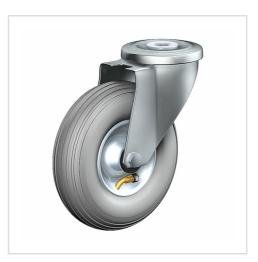

# Product data sheet Swivel castor CR 200 LSB

Transport Series CR - Wheel L Typ C

### -20 °C - +40 °C

Tread: black rubber Revited steel rim, zinc-plated

| Swivel castor                                           | Wheel-Ø A x width B mm: 200x50 |
|---------------------------------------------------------|--------------------------------|
| Load Capacity kg:                                       | 75                             |
| Load capacity tested according to EN 12530 and EN 12527 |                                |
| Overall height H mm:                                    | 240                            |
| Hole-Ø HD mm:                                           | 12,5                           |
| Swivel radius SR mm:                                    | 159                            |
| Wheel bearing:                                          | Roller bearing                 |