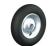

| Swivel castor                                           | Wheel-Ø A x width B mm: 200x50 |
|---------------------------------------------------------|--------------------------------|
| Load Capacity kg:                                       | 75                             |
| Load capacity tested according to EN 12530 and EN 12527 |                                |
| Overall height H mm:                                    | 240                            |
| Hole-Ø HD mm:                                           | 12,5                           |
| Swivel radius SR mm:                                    | 159                            |
| Wheel bearing:                                          | Roller bearing                 |