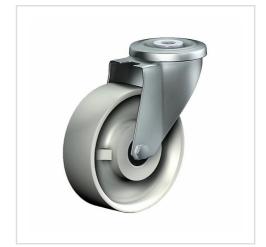

## Swivel castor CR 80 PB

Transport Series CR - Wheel P

**1** -30 °C - +80 °C

### Wheel

Casted high quality nylon wheel

#### FORK

Medium duty bolt hole castor, finish: electro-zinc plated and yellow passivated, swivel fork with single bolt hole, double ball bearing – revited, hardened steel balls, wheel axle bolted, total lock

| Swivel castor                                           | Wheel-⊘ A x width B mm: 80x30 |
|---------------------------------------------------------|-------------------------------|
| Load Capacity kg:                                       | 120                           |
| Load capacity tested according to EN 12530 and EN 12527 |                               |
| Overall height H mm:                                    | 106                           |
| Hole-Ø HD mm:                                           | 12,5                          |
| Swivel radius SR mm:                                    | 75                            |
| Wheel bearing:                                          | Roller bearing                |