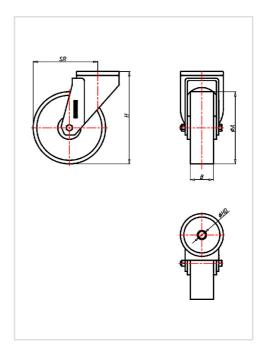

| Swivel castor                                           | Wheel-⊘ A x width B mm: 80x30 |
|---------------------------------------------------------|-------------------------------|
| Load Capacity kg:                                       | 120                           |
| Load capacity tested according to EN 12530 and EN 12527 |                               |
| Overall height H mm:                                    | 106                           |
| Hole-Ø HD mm:                                           | 12,5                          |
| Swivel radius SR mm:                                    | 75                            |
| Wheel bearing:                                          | Roller bearing                |