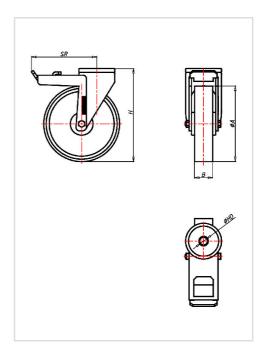

| Swivel castor with total lock Wheel-⊘ A x width B mm: 150x40 |                     |
|--------------------------------------------------------------|---------------------|
| Load Capacity kg:                                            | 200                 |
| Load capacity tested according to EN 12530 and EN 12527      |                     |
| Overall height H mm:                                         | 181                 |
| Hole-Ø HD mm:                                                | 12,5                |
| Swivel radius SR mm:                                         | 140                 |
| Wheel bearing:                                               | Nylon plain bearing |