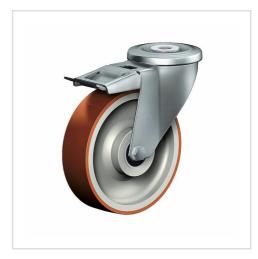

# Swivel castor with total lock CRT 150

#### Wheel

Coated in injected polyurethane, 58±3 Shore D

High quality nylon wheel centre

#### Fork

Medium duty bolt hole castor, finish: electro-zinc plated and yellow passivated, swivel fork with single bolt hole, double ball bearing – revited, hardened steel balls, wheel axle bolted, total lock