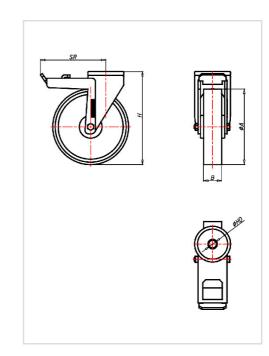

| Swivel castor with total lock Wheel- $\varnothing$ A x width B mm: 150x40 |                |
|---------------------------------------------------------------------------|----------------|
| Load Capacity kg:                                                         | 200            |
| Load capacity tested according to EN 12530 and EN 12527                   |                |
| Overall height H mm:                                                      | 181            |
| Hole-Ø HD mm:                                                             | 12,5           |
| Swivel radius SR mm:                                                      | 140            |
| Wheel bearing:                                                            | Roller bearing |