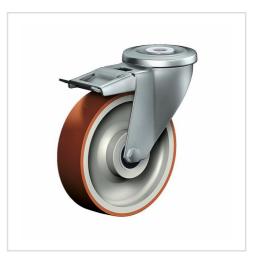

# Swivel castor with total lock CRT 150 ALB

**⊙** ROLLENBAU

Transport Series CR - Wheel AL

## -30 °C - +80 °C

Wheel

Coated in injected polyurethane, 58±3 Shore D

High quality nylon wheel centre

### Fork

Medium duty bolt hole castor, finish: electro-zinc plated and yellow passivated, swivel fork with single bolt hole, double ball bearing – revited, hardened steel balls, wheel axle bolted, total lock