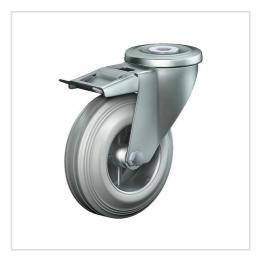

# Swivel castor with total lock CRT 150 CGK

**⊙** ROLLENBAU

Transport Series CR - Wheel CG

## Fork

Medium duty bolt hole castor, finish: electro-zinc plated and yellow passivated, swivel fork with single bolt hole, double ball bearing – revited, hardened steel balls, wheel axle bolted, total lock