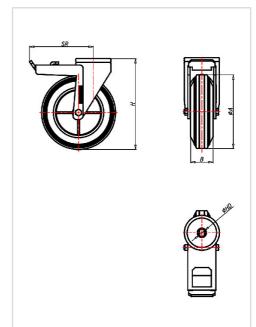

| Swivel castor with total lock Wheel- $\varnothing$ A x width B mm: 150x40 |              |
|---------------------------------------------------------------------------|--------------|
| Load Capacity kg:                                                         | 200          |
| Load capacity tested according to EN 12530 and EN 12527                   |              |
| Overall height H mm:                                                      | 181          |
| Hole-Ø HD mm:                                                             | 12,5         |
| Swivel radius SR mm:                                                      | 140          |
| Wheel bearing:                                                            | Ball bearing |