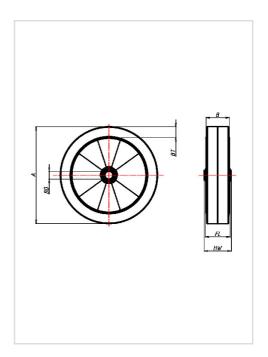

### Wheel

Tread: Elastic solid rubber tyre, black, 73±5 Shore A, vulcanised on wheel centre

Wheel centre: Die-cast aluminium alloy

**⊙**|ROLLENBAU

| Wheel                                                   | Wheel-⊘ A x width B mm: 100x40 |
|---------------------------------------------------------|--------------------------------|
| Load Capacity kg:                                       | 150                            |
| Load capacity tested according to EN 12530 and EN 12527 |                                |
| Band thickness mm:                                      | 28,5                           |
| Hub width mm:                                           | 40                             |
| Fixing length mm:                                       | 40                             |
| Wheel bearing:                                          | Roller bearing                 |
| Bore diameter mm:                                       | 15                             |