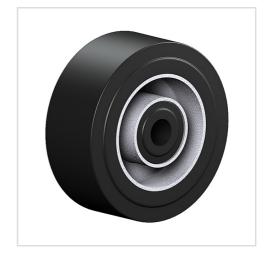

### Wheel

Tread: Elastic solid rubber tyre, black, 73±5 Shore A, vulcanised on wheel centre

Wheel centre: Die-cast aluminium alloy

**⊙**|ROLLENBAU

| Wheel                                                   | Wheel-⊘ A x width B mm: 100x40 |
|---------------------------------------------------------|--------------------------------|
| Load Capacity kg:                                       | 150                            |
| Load capacity tested according to EN 12530 and EN 12527 |                                |
| Band thickness mm:                                      | 28,5                           |
| Hub width mm:                                           | 40                             |
| Fixing length mm:                                       | 40                             |
| Wheel bearing:                                          | Roller bearing                 |
| Bore diameter mm:                                       | 15                             |