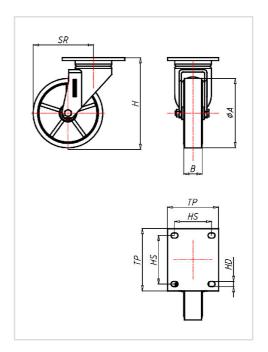

## Swivel castor ED 150 ZSK

Extra Heavy Duty Series ED - Wheel ZS

-30 °C - +80 °C

finish - painted

| Swivel castor                                           | Wheel-⊘ A x width B mm: 150x40 |
|---------------------------------------------------------|--------------------------------|
| Load Capacity kg:                                       | 400                            |
| Load capacity tested according to EN 12530 and EN 12527 |                                |
| Overall height H mm:                                    | 195                            |
| Dimension of top plate TP                               | 135x110                        |
| mm:                                                     |                                |
| Hole spacing HS mm:                                     | 105x80                         |
| Hole-Ø HD mm:                                           | 11                             |
| Swivel radius SR mm:                                    | 132                            |
| Wheel bearing:                                          | Ball bearing                   |