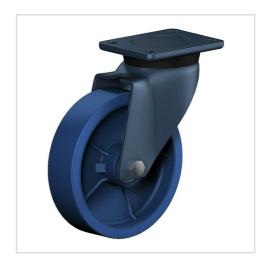

## Swivel castor ED 150 ZSK

Extra Heavy Duty Series ED - Wheel ZS

-30 °C - +80 °C

### Wheel

Tread: cast-polyurethane 85 +- 3 shore A soft

Wheel center: Cast-iron wheel centre - painted

#### Fork

For applications where a super strong and durable caster is required,

one tapered roller and one axial ball bearing, dust protection ring, very strong integrated Kingpin,

locked nut, grease nipple, wheel axle bolted,

finish - painted

| Swivel castor                                           | Wheel-⊘ A x width B mm: 150x40 |
|---------------------------------------------------------|--------------------------------|
| Load Capacity kg:                                       | 400                            |
| Load capacity tested according to EN 12530 and EN 12527 |                                |
| Overall height H mm:                                    | 195                            |
| Dimension of top plate TP                               | 135x110                        |
| mm:                                                     |                                |
| Hole spacing HS mm:                                     | 105x80                         |
| Hole-Ø HD mm:                                           | 11                             |
| Swivel radius SR mm:                                    | 132                            |
| Wheel bearing:                                          | Ball bearing                   |