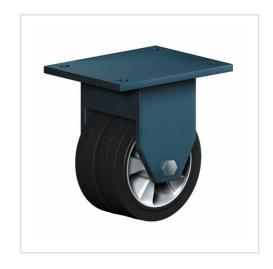

## Fixed castor EDDF 125 EEK

Extra Heavy Duty Series EDD - Wheel E

Wheel

Tread: Elastic solid rubber tyre, black, 73±5 Shore A, vulcanised on wheel centre

Wheel centre: Die-cast aluminium alloy

finish - painted

Fixed castor Wheel-Ø A x width B mm: 125x40+40

Load Capacity kg: 400

Load capacity tested according to EN 12530 and EN 12527

Overall height H mm: 197

Dimension of top plate TP 200x160

mm:

Hole spacing HS mm: 160x120

Hole-Ø HD mm: 15

Wheel bearing: Ball bearing