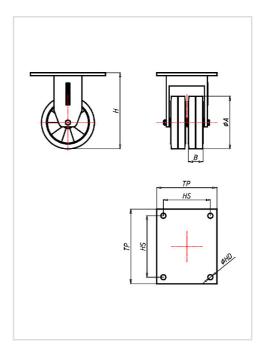

finish - painted

Fixed castor Wheel-Ø A x width B mm: 125x40+40

Load Capacity kg: 400

Load capacity tested according to EN 12530 and EN 12527

Overall height H mm: 197

Dimension of top plate TP 200x160

mm:

Hole spacing HS mm: 160x120

Hole-Ø HD mm: 15

Wheel bearing: Ball bearing